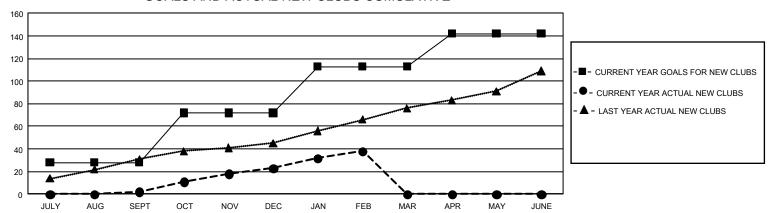

#### GOALS AND ACTUAL NEW CLUBS CUMULATIVE

## REPORT DOES NOT INCLUDE CLUBS IN UNDISTRICTED AREAS.

| Clubs         |               |             |               | Members               |                        |                         |                                                    |  |
|---------------|---------------|-------------|---------------|-----------------------|------------------------|-------------------------|----------------------------------------------------|--|
|               | RESULTS FO    | R 2019-2020 |               | RESULTS FOR 2019-2020 |                        |                         |                                                    |  |
| QUARTER       | NEW CLUB GOAL | NEW CLUBS   | DROPPED CLUBS | QUARTER MEME          | BER GROWTH NET<br>GOAL | MEMBER GROWTH<br>ACTUAL | DROPPED<br>MEMBERS ACTUAL<br>(including transfers) |  |
| JULY/AUG/SEPT | 84            | 2           | 11            | JULY/AUG/SEPT         | 3,225                  | 956                     | 858                                                |  |
| OCT/NOV/DEC   | 132           | 21          | 46            | OCT/NOV/DEC           | 4,260                  | 1,536                   | 2,389                                              |  |
| JAN/FEB/MAR   | 123           | 15          | 4             | JAN/FEB/MAR           | 4,056                  | 1,446                   | 411                                                |  |
| APR/MAY/JUNE  | 87            | 0           | 0             | APR/MAY/JUNE          | 2,880                  | 0                       | 0                                                  |  |