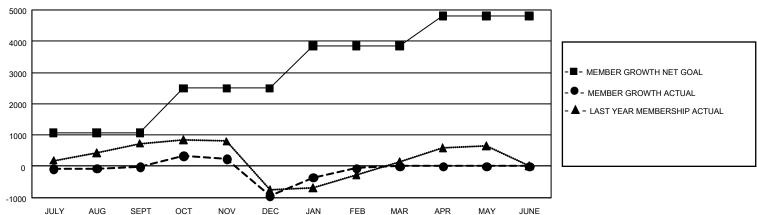

## GOALS AND ACTUAL MEMBERS CUMULATIVE

| DROPPED CLUBS: 61  |       | 642 CLUBS OF 1,327 ADDED 1 OR<br>MORE NEW MEMBERS | GENDER DISTRIBUTION  MALE 18,540 (60.64%)  FEMALE 12,033 (39.36%) |                  |       |
|--------------------|-------|---------------------------------------------------|-------------------------------------------------------------------|------------------|-------|
| DROPPED MEMBERS    |       |                                                   | FEWALE                                                            | 12,033 (39.30 %) |       |
| DECEASED           | 106   | CLICK HERE FOR CUMULATIVE                         | TOTAL FAMILY UNIT MEMBERS                                         |                  | 3,846 |
| CLUB CANCELLED 795 |       | MEMBERSHIP DATA                                   |                                                                   |                  | 2,188 |
| OTHER 2,754        |       |                                                   | FAMILY MEMBERS PAYING HALF DUES                                   |                  |       |
| TOTAL              | 3,655 |                                                   | 5023                                                              |                  |       |

## REPORT DOES NOT INCLUDE CLUBS IN UNDISTRICTED AREAS.

| Clubs         |               |             |               | Members               |                        |                         |                                                    |  |
|---------------|---------------|-------------|---------------|-----------------------|------------------------|-------------------------|----------------------------------------------------|--|
|               | RESULTS FO    | R 2019-2020 |               | RESULTS FOR 2019-2020 |                        |                         |                                                    |  |
| QUARTER       | NEW CLUB GOAL | NEW CLUBS   | DROPPED CLUBS | QUARTER MEME          | BER GROWTH NET<br>GOAL | MEMBER GROWTH<br>ACTUAL | DROPPED<br>MEMBERS ACTUAL<br>(including transfers) |  |
| JULY/AUG/SEPT | 84            | 2           | 11            | JULY/AUG/SEPT         | 3,225                  | 956                     | 858                                                |  |
| OCT/NOV/DEC   | 132           | 21          | 46            | OCT/NOV/DEC           | 4,260                  | 1,536                   | 2,389                                              |  |
| JAN/FEB/MAR   | 123           | 15          | 4             | JAN/FEB/MAR           | 4,056                  | 1,446                   | 411                                                |  |
| APR/MAY/JUNE  | 87            | 0           | 0             | APR/MAY/JUNE          | 2,880                  | 0                       | 0                                                  |  |